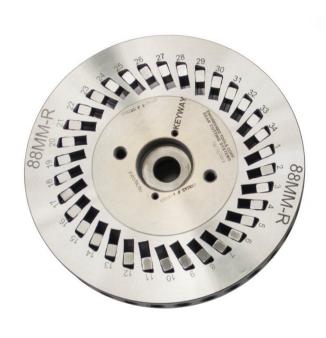

#### Wire EDM blade profiles

- 6 axis CNC Wire EDM machines
- Exact duplicated blade profiles generated from customer supplied Gear summary data or master form samples
- Customer realized savings by reducing or eliminating rough blade grinding operations
- Frees up grinding capacity for cutter grind operations in customers facility