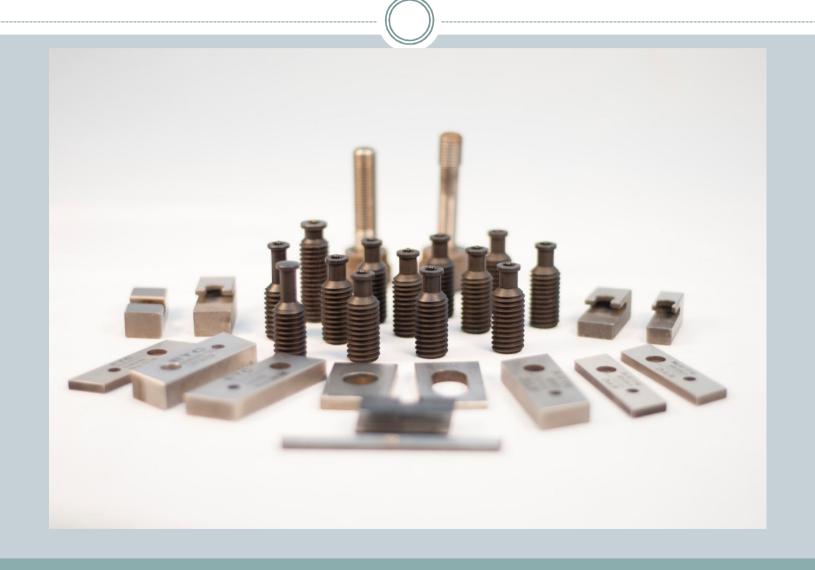

ted blade profiles generated from customer supplied Gear summary data or master form samples
- Customer realized savings by reducing or eliminating rough blade grinding operations
- Frees up grinding capacity for cutter grind operations in customers facility

# Cutter body repair service





#### Cutter body repair service overview

- Repair and recondition virtually any extent of damage
- Certified to Original equipment manufacturers specifications
- Since 2006 returned to service approximately 2000 cutter bodies of every style and size both Gleason and Klingelnberg
- Average repair costs less than 20% of replacement costs for new cutter bodies
- Approximate customer savings since 2006 opening of GCS \$18,000,000.00 Million

## Reconditioned cutter body sales



## Cutter body hardware



## High Speed Steel Spiral Bevel Blade sets



# High Speed Steel Straight Bevel Gear cutting tools



### Work Holding devices for Bevel Gears



#### Conclusion

- Our focus is customer driven sales and service.
- Our ultimate goal is to provide customers with the very best value through our products and services
- Highest standards of quality, on time delivery, responsiveness and customer service
- We develop synergy with the manufacturing operatives in the production environment through establishing mutual goals, communication and developing trust through partnership.