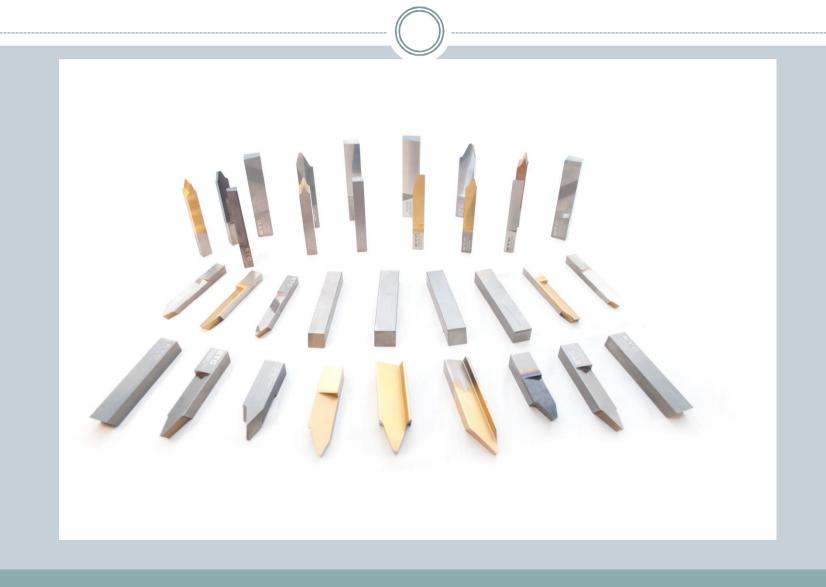

ols Corp.
  Started January 2006
- Dedicated exclusively to the bevel gear manufacturing industry
- GCS cutter Body repair facility opened in June of 2006 in Troy Michigan
- Entered exclusive sales representation agreement with Garha Utilbrocce Tools LTD India [GUTL]
- AGMA "Gear Show' exhibitors 2007, 2009, 2011, and 2013

#### Partnership with GUTL India

- GUTL is a manufacturer of HSS older style bevel gear cutting tools and work holding devices
- Compliments our Advanced manufacturing dry cutting bevel gear cutting tool offering
- Many facilities use both tooling systems
- We have increase global sales of GUTL products nearly 400% since 2007
- ETC has 100+ customers using GUTL products
- Strategic alliance of shared goals, customer focus and values

#### Carbide and HSS stick blades



#### Wire EDM blade profiles

- 6 axis CNC Wire EDM machines
- Exact duplicated blade profiles generated from customer supplied Gear summary data or master form samples
- Customer realized savings by reducing or eliminating rough blade grinding operations
- Frees up grinding capacity for cutter grind operations in customers facility

# Cutter body repair service





#### Cutter body repair service overview

- Repair and recondition virtually any extent of damage
- Certified to Original equipment manufacturers specifications
- Since 2006 returned to service approximately 2000 cutter bodies of every style and size both Gleason and Klingelnberg
- Average repair costs less than 20% of replacement costs for new cutter bodies
- Approximate customer savings since 2006 opening of GCS \$18,000,0